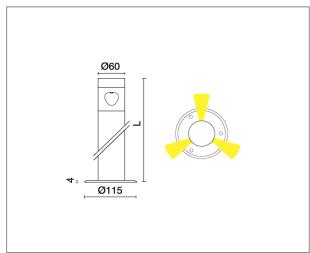

## STICK XS COD: E5667-LBI

Use:

outside, led

Installation:

Free standing

Body/structure:

Die-cast aluminium body and stainless steel ring

Epoxy powder coating with special treatment for outdoor use

Colour: Brown

Optic/reflector: Metacrylate LED lens

Equipment: Silicon rubber gaskets

Cable gland: Polyammide cable gland PG7

Control gear: Integrated LED diodes ballast, stabilized output current 500mA dc

Voltage: 220-240V 50/60Hz Beam angle: Simmetric flood beam Insulation class: Insulation class 2 IP rating: [850 °C] Glow wire: Lamp included: Yes Power LED Kind of led: Lamp wattage: 1.2 W Colour temperature: 6000K

Notes: H = 600mm

CRI:

Review board: 06-12-2012















## STICK XS COD: E5667-LBI



645230 CONNETTORE IP68



893 POZZETTO STICK XS





STICK XS COD: E5667-LBI