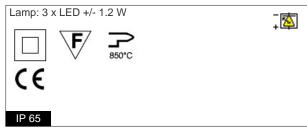

Voltage: 220-240V 50/60Hz Beam angle: Simmetric flood beam Insulation class: Insulation class 2 IP rating: [850 °C] Glow wire: Lamp included: Yes Power LED Kind of led: Lamp wattage: 1.2 W Colour temperature: 6000K