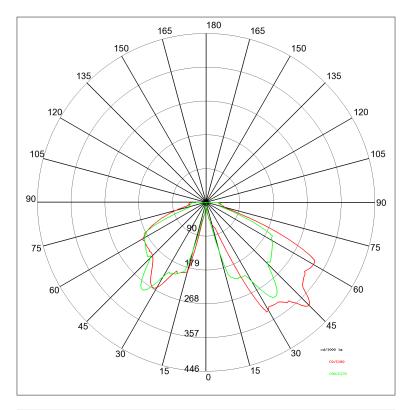

Voltage: 220-240V 50/60Hz Beam angle: Simmetric flood beam Insulation class: Insulation class 2 IP rating: [850 °C] Glow wire: Lamp included: Yes Power LED Kind of led: Lamp wattage: 1.2 W Colour temperature: 6000K