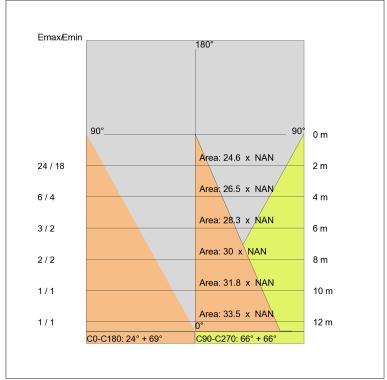

Voltage: 220-240V 50/60Hz Beam angle: Simmetric flood beam Insulation class: Insulation class 2 IP rating: [850 °C] Glow wire: Lamp included: Yes Power LED Kind of led: Lamp wattage: 1.2 W Colour temperature: 6000K