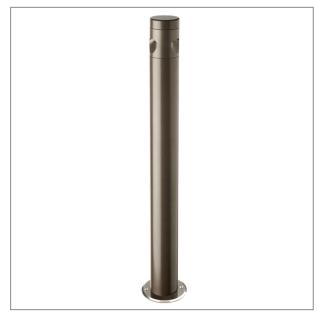

## STICK XS COD: E5667-LBI

Use:

outside, led

Installation:

Free standing

Body/structure:

Die-cast aluminium body and stainless steel ring

Epoxy powder coating with special treatment for outdoor use

Colour: Brown

Optic/reflector: Metacrylate LED lens

Equipment: Silicon rubber gaskets

Cable gland: Polyammide cable gland PG7

Control gear: Integrated LED diodes ballast, stabilized output current 500mA dc

Notes: H = 600mm

CRI:

Review board: 06-12-2012