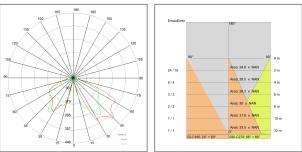

Voltage: 220-240V 50/60Hz Beam angle: Simmetric flood beam Insulation class: Insulation class 2 IP rating: [850 °C] Glow wire: Lamp included: Yes Power LED Kind of led: Lamp wattage: 1.2 W Colour temperature: 6000K